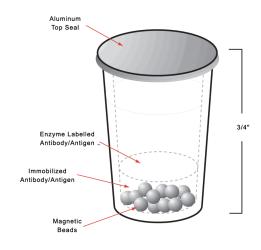

## **Unit Dose Test Cup Technology**

The AIA-PACK technology utilizes a patented concept by Tosoh based on individual test cups, each containing lyophilized and ready-to-use reagents that require no pre-mixing, no pre-measuring, and no on-board refrigeration. One test, one cup ensures minimal reagent waste leading to both increased efficiency and cost savings. Load the cup and press start.

The entire immunoassay reaction takes place in the test cup, from the pipetting of the sample, the antigen-antibody reaction, up to the signal detection. This ensures:

- Consistency
- Stability
- Harmony