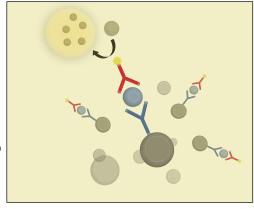

#### **Signal generation**

The alkaline phosphatase-labeled signaling antibody hydrolyzes the substrate, 4-Methyl Umbelliferyl Phosphate (4-MUP) to a fluorescent product.

The fluorescence signal is measured in a unique biochromatic kinetic measurement that achieves high signal to noise ratio, ensuring high analytical and functional sensitivity for all assays.

Signal Generation