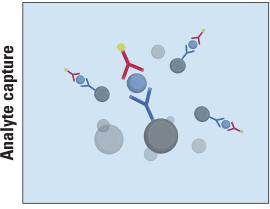

#### **Analyte capture**

**Sandwich assay:** The analyte is isolated with a capture and signaling antibody. The contained reaction with 10-minute incubation ensures a rapid assay format with results in 18 minutes.