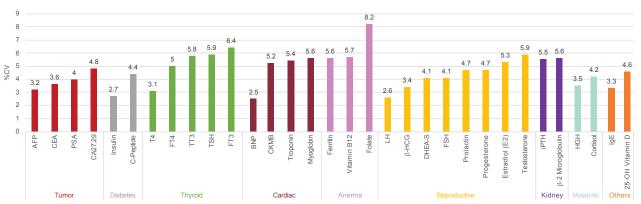

AIA-PACK assays have excellent CVs across the entire test menu.

#### **Precision of the AIA-PACK Immunoassay Menu**

Method: Precision of the AIA-PACK as measured by the variation obtained from the use of the Multi Analyte Control Level 2 on the AIA system