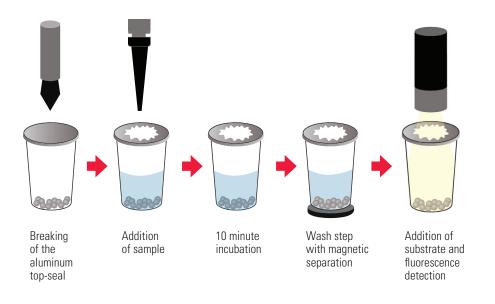

## **Unit Dose Test Cup Technology**

The AIA-PACK technology utilizes a patented concept by Tosoh based on individual test cups, each containing lyophilized and ready-to-use reagents that require no pre-mixing, no pre-measuring, and no on-board refrigeration. One test, one cup ensures minimal reagent waste leading to both increased efficiency and cost savings. Load the cup and press start.

The entire immunoassay reaction takes place in the test cup, from the pipetting of the sample, the antigen-antibody reaction, up to the signal detection. This ensures:

- Consistency
- Stability
- Harmony

#### **Analyte capture**

**Sandwich assay:** The analyte is isolated with a capture and signaling antibody. The contained reaction with 10-minute incubation ensures a rapid assay format with results in 18 minutes.

#### **Signal generation**

The alkaline phosphatase-labeled signaling antibody hydrolyzes the substrate, 4-Methyl Umbelliferyl Phosphate (4-MUP) to a fluorescent product.

The fluorescence signal is measured in a unique biochromatic kinetic measurement that achieves high signal to noise ratio, ensuring high analytical and functional sensitivity for all assays.