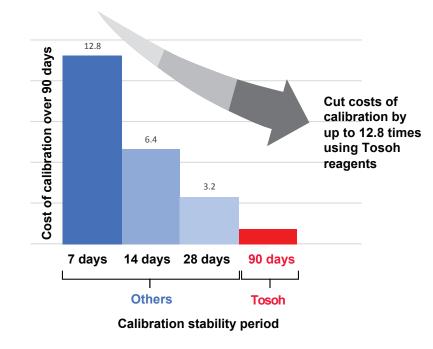

#### **Stability**

- Lyophilized reagents allow long shelf life
- Up to 90 days calibration stability for most assays
- One test, one cup: Use only what you need

Together, this translates to cost savings due to reduced calibration frequency and time, reagent use and reagent waste.

# **Choose Wisely. Choose Tosoh.**

Accurate & precise

Specific & sensitive

Correlation with gold standard methods

Biotin-free immunoassays

Extensive test menu

Up to 90 day calibration stability

10 min incubation times