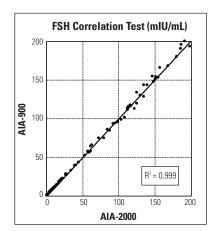

## **Harmony**

The AIA-PACK assays are a universal reagent and are interchangeable within our entire portfolio of automated immunoassay analyzers suitable for labs of all sizes, from small POLs to large reference labs.

Interchangeable results between all Tosoh AIA systems is ideal for all lab settings:

- Satellite labs
- Backup instrumentation
- Intra-operative testing