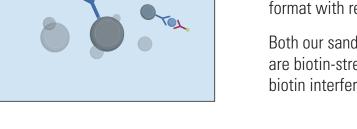

#### **Analyte capture**

**Sandwich assay:** The analyte is isolated with a capture and signaling antibody. The contained reaction with 10-minute incubation ensures a rapid assay format with results in 18 minutes.

Both our sandwich and competitive immunoassays are biotin-streptavidin free with minimal risk from biotin interference.